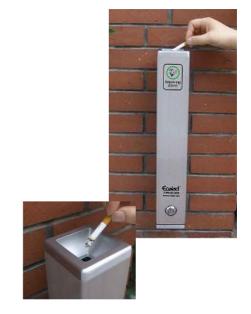

## **Ecolad (Funnel Top) Cigarette Waste Container**

Item#: ECO1610

**Size:** 3 1/8" x 3 1/8" square x 19" High

Weight: 3.5 lbs.

Capacity: . 660 gallons / Approx. 700 butts

Carton Size: 20" L x 6" W x 5" D

Shipping Weight: 4 lbs.

Material Process: Rust resistant and fire safe

aluminum with satin finish

Standard Inclusions: Anti-theft aluminum wall bracket,

Ships: 1 per carton

**FEATURES** 

| Constructed of rust resistant and fire safe aluminum with satin finsh | <ul><li>Durable, clean appearance</li><li>Weather resistant - won't rust, chip or dent</li><li>Fire safe</li></ul>                                                                         |
|-----------------------------------------------------------------------|--------------------------------------------------------------------------------------------------------------------------------------------------------------------------------------------|
| Funnel top design for easy drop down disposal.                        | <ul> <li>Attractive way to keep any entrance, break or smoking<br/>areas ash-free!</li> </ul>                                                                                              |
| Anti-theft mounting bracket                                           | Deters theft                                                                                                                                                                               |
| Built in lock, air tight fire resistant seal ring flap door           | <ul> <li>Easy to clean and maintain; simply empty on a regular basis</li> <li>No handling of waste</li> </ul>                                                                              |
| Space-saving design                                                   | <ul> <li>Ideal for wall or column placement</li> </ul>                                                                                                                                     |
| Disposal opening is ¾ " square                                        | <ul> <li>Weather tight compartment extinguishes butts completely</li> <li>Discourages trash</li> <li>Cigarette waste remains out of sight and dry, making disposal hassle-free.</li> </ul> |
| Identification Logo                                                   | Identifies brand and product use                                                                                                                                                           |